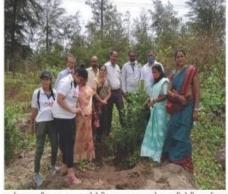

#### **Tree Plantation**

All the NSS volunteers are hereby informed that the "Tree Plantation" program is organized on 06<sup>th</sup> and 07<sup>th</sup> August 2021 at Kelve Beach from 11.00 AM onwards.

All the NSS volunteers are requested to assemble on 06<sup>th</sup> and 07<sup>th</sup> August 2021 at 09.00 AM in Amlani Rest House.

NOTE: All the NSS volunteers are strictly requested to follow all prevention guidelines for COVID-19.

### **SCHEDULE OF THE PROGRAM**

August 06th -07th, 2021 Schedule

| Sr. No | Date       | Time     | Activity                                   |
|--------|------------|----------|--------------------------------------------|
| 1      | 06/08/2021 | 9.00 am  | Assemble in Amalani Rest, Dandekar College |
| 2      | 06/08/2021 | 9.30 am  | Attendance of Volunteers                   |
| 3      | 06/08/2021 | 10.00 am | Proceed to Kelva by Bus/Rickshaw           |
| 4      | 06/08/2021 | 11.00 am | Start Tree Plantation Activity             |
| 5      | 06/08/2021 | 1.00 pm  | Refreshments to the Volunteers             |
| 6      | 06/08/2021 | 1.30 pm  | Departure                                  |
| 7      | 07/08/2021 | 9.00 am  | Assemble in Amalani Rest, Dandekar College |
| 8      | 07/08/2021 | 9.30 am  | Attendance of Volunteers                   |
| 9      | 07/08/2021 | 10.00 am | Proceed to Kelwa by Bus/Rickshaw           |
| 10     | 07/08/2021 | 11.00 am | Start Tree Plantation Activity             |
| 11     | 07/08/2021 | 12.30 pm | Refreshments to the Volunteers             |
| 12     | 07/08/2021 | 1.00 pm  | Departure                                  |