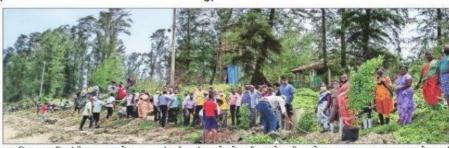

#### **Tree Plantation**

All the NSS volunteers are hereby informed that the "Tree Plantation" program is organized on 06<sup>th</sup> and 07<sup>th</sup> August 2021 at Kelve Beach from 11.00 AM onwards.

All the NSS volunteers are requested to assemble on 06<sup>th</sup> and 07<sup>th</sup> August 2021 at 09.00 AM in Amlani Rest House.

NOTE: All the NSS volunteers are strictly requested to follow all prevention guidelines for COVID-19.

### **SCHEDULE OF THE PROGRAM**

August 06th -07th, 2021 Schedule

| Sr. No | Date       | Time     | Activity                                   |
|--------|------------|----------|--------------------------------------------|
| 1      | 06/08/2021 | 9.00 am  | Assemble in Amalani Rest, Dandekar College |
| 2      | 06/08/2021 | 9.30 am  | Attendance of Volunteers                   |
| 3      | 06/08/2021 | 10.00 am | Proceed to Kelva by Bus/Rickshaw           |
| 4      | 06/08/2021 | 11.00 am | Start Tree Plantation Activity             |
| 5      | 06/08/2021 | 1.00 pm  | Refreshments to the Volunteers             |
| 6      | 06/08/2021 | 1.30 pm  | Departure                                  |
| 7      | 07/08/2021 | 9.00 am  | Assemble in Amalani Rest, Dandekar College |
| 8      | 07/08/2021 | 9.30 am  | Attendance of Volunteers                   |
| 9      | 07/08/2021 | 10.00 am | Proceed to Kelwa by Bus/Rickshaw           |
| 10     | 07/08/2021 | 11.00 am | Start Tree Plantation Activity             |
| 11     | 07/08/2021 | 12.30 pm | Refreshments to the Volunteers             |
| 12     | 07/08/2021 | 1.00 pm  | Departure                                  |