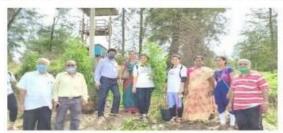

#### **Tree Plantation**

All the NSS volunteers are hereby informed that the "Tree Plantation" program is organized on 06<sup>th</sup> and 07<sup>th</sup> August 2021 at Kelve Beach from 11.00 AM onwards.

All the NSS volunteers are requested to assemble on 06<sup>th</sup> and 07<sup>th</sup> August 2021 at 09.00 AM in Amlani Rest House.

NOTE: All the NSS volunteers are strictly requested to follow all prevention guidelines for COVID-19.

### **SCHEDULE OF THE PROGRAM**

August 06th -07th, 2021 Schedule

| Sr. No | Date       | Time     | Activity                                   |
|--------|------------|----------|--------------------------------------------|
| 1      | 06/08/2021 | 9.00 am  | Assemble in Amalani Rest, Dandekar College |
| 2      | 06/08/2021 | 9.30 am  | Attendance of Volunteers                   |
| 3      | 06/08/2021 | 10.00 am | Proceed to Kelva by Bus/Rickshaw           |
| 4      | 06/08/2021 | 11.00 am | Start Tree Plantation Activity             |
| 5      | 06/08/2021 | 1.00 pm  | Refreshments to the Volunteers             |
| 6      | 06/08/2021 | 1.30 pm  | Departure                                  |
| 7      | 07/08/2021 | 9.00 am  | Assemble in Amalani Rest, Dandekar College |
| 8      | 07/08/2021 | 9.30 am  | Attendance of Volunteers                   |
| 9      | 07/08/2021 | 10.00 am | Proceed to Kelwa by Bus/Rickshaw           |
| 10     | 07/08/2021 | 11.00 am | Start Tree Plantation Activity             |
| 11     | 07/08/2021 | 12.30 pm | Refreshments to the Volunteers             |
| 12     | 07/08/2021 | 1.00 pm  | Departure                                  |