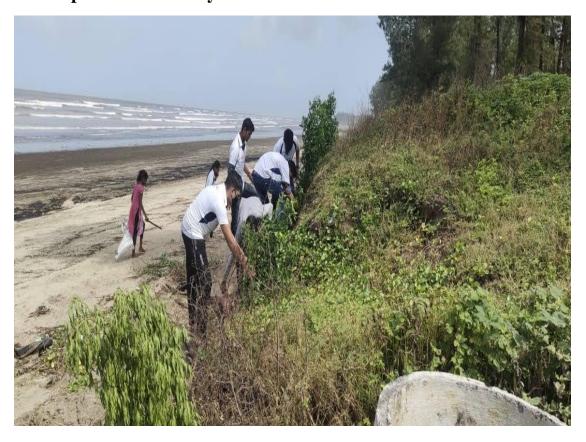

Sub: <u>Request to approve proposal for organizing Tree Plantation Drive</u>
Respected Sir,

The NSS Unit of our College proposes Tree Plantation Drive on 6<sup>th</sup> and 7<sup>th</sup> August 2021 and on the 14<sup>th</sup> and 15<sup>th</sup> of August 2021 at Kelve Beach. The Unit expects Rs. 7000 as an expenditure towards the Drive.

#### **Tree Plantation**

All the NSS volunteers are hereby informed that the "Tree Plantation" program is organized on 06<sup>th</sup> and 07<sup>th</sup> August 2021 at Kelve Beach from 11.00 AM onwards.

All the NSS volunteers are requested to assemble on 06<sup>th</sup> and 07<sup>th</sup> August 2021 at 09.00 AM in Amlani Rest House.

NOTE: All the NSS volunteers are strictly requested to follow all prevention guidelines for COVID-19.

### **SCHEDULE OF THE PROGRAM**

August 06th -07th, 2021 Schedule

| Sr. No | Date       | Time     | Activity                                   |
|--------|------------|----------|--------------------------------------------|
| 1      | 06/08/2021 | 9.00 am  | Assemble in Amalani Rest, Dandekar College |
| 2      | 06/08/2021 | 9.30 am  | Attendance of Volunteers                   |
| 3      | 06/08/2021 | 10.00 am | Proceed to Kelva by Bus/Rickshaw           |
| 4      | 06/08/2021 | 11.00 am | Start Tree Plantation Activity             |
| 5      | 06/08/2021 | 1.00 pm  | Refreshments to the Volunteers             |
| 6      | 06/08/2021 | 1.30 pm  | Departure                                  |
| 7      | 07/08/2021 | 9.00 am  | Assemble in Amalani Rest, Dandekar College |
| 8      | 07/08/2021 | 9.30 am  | Attendance of Volunteers                   |
| 9      | 07/08/2021 | 10.00 am | Proceed to Kelwa by Bus/Rickshaw           |
| 10     | 07/08/2021 | 11.00 am | Start Tree Plantation Activity             |
| 11     | 07/08/2021 | 12.30 pm | Refreshments to the Volunteers             |
| 12     | 07/08/2021 | 1.00 pm  | Departure                                  |