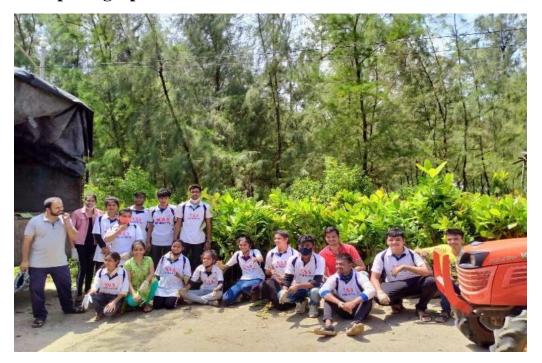

#### **Tree Plantation**

All the NSS volunteers are hereby informed that the "Tree Plantation" program is organized on 06<sup>th</sup> and 07<sup>th</sup> August 2021 at Kelve Beach from 11.00 AM onwards.

All the NSS volunteers are requested to assemble on 06<sup>th</sup> and 07<sup>th</sup> August 2021 at 09.00 AM in Amlani Rest House.

NOTE: All the NSS volunteers are strictly requested to follow all prevention guidelines for COVID-19.

### **SCHEDULE OF THE PROGRAM**

August 06th -07th, 2021 Schedule

| Sr. No | Date       | Time     | Activity                                   |
|--------|------------|----------|--------------------------------------------|
| 1      | 06/08/2021 | 9.00 am  | Assemble in Amalani Rest, Dandekar College |
| 2      | 06/08/2021 | 9.30 am  | Attendance of Volunteers                   |
| 3      | 06/08/2021 | 10.00 am | Proceed to Kelva by Bus/Rickshaw           |
| 4      | 06/08/2021 | 11.00 am | Start Tree Plantation Activity             |
| 5      | 06/08/2021 | 1.00 pm  | Refreshments to the Volunteers             |
| 6      | 06/08/2021 | 1.30 pm  | Departure                                  |
| 7      | 07/08/2021 | 9.00 am  | Assemble in Amalani Rest, Dandekar College |
| 8      | 07/08/2021 | 9.30 am  | Attendance of Volunteers                   |
| 9      | 07/08/2021 | 10.00 am | Proceed to Kelwa by Bus/Rickshaw           |
| 10     | 07/08/2021 | 11.00 am | Start Tree Plantation Activity             |
| 11     | 07/08/2021 | 12.30 pm | Refreshments to the Volunteers             |
| 12     | 07/08/2021 | 1.00 pm  | Departure                                  |